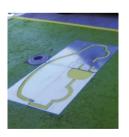

### **EV Stencil**

| Ref            | Code   | Description        |
|----------------|--------|--------------------|
| CCL-EV-STENCIL | 490030 | Stencil for EV bay |