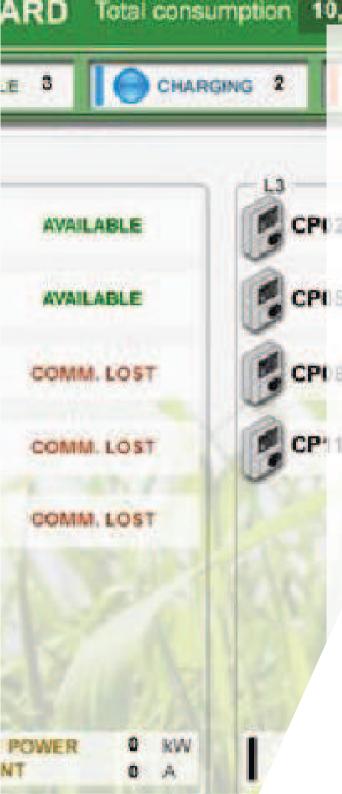

### **DLM Standard**

- OCPP Ready: Chargers can be controlled by a backoffice system
- EV Charging Status: Monitors all chargers with a SCADA screen
- User Identification RFID: Increases the security of the system with RFID tags
- Power Monitoring: Checks total power management of your installation with a SCADA screen
- Offline operation: In case of communications problems the system is able to keep charging

#### DLM Premium

Distribution of the power for all EV Charging Stations depends on building consumption.

View of the main DLM System, where is possible to see the main functions:

- Load Management
- Power Monitoring
- Charge Point
- Plug Status