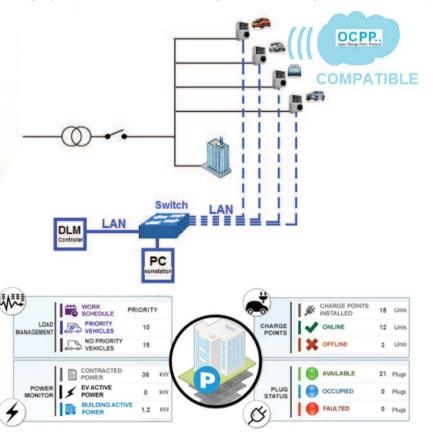

#### DLM Premium

Distribution of the power for all EV Charging Stations depends on building consumption.

View of the main DLM System, where is possible to see the main functions:

- Load Management
- Power Monitoring
- Charge Point
- Plug Status